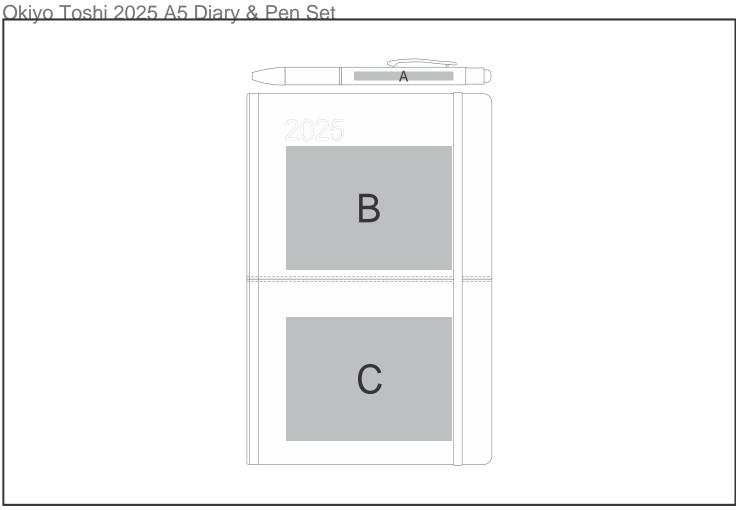

## **Branding Options:**

| Position | Branding Method (Branding Code) | No. of Colours | Dimension              |
|----------|---------------------------------|----------------|------------------------|
| А        | Laser Engraving (LB)            | N/A            | 60mm wide x 5mm high   |
|          |                                 |                |                        |
| В        | Screen Print (SB)               | 1 Colour       | 90mm wide x 50mm high  |
| В        | Laser Engraving (LC)            | N/A            | 100mm wide x 70mm high |
|          |                                 |                |                        |
| С        | Screen Print (SA)               | 1 Colour       | 70mm wide x 80mm high  |
| С        | Laser Engraving (LC)            | N/A            | 100mm wide x 70mm high |